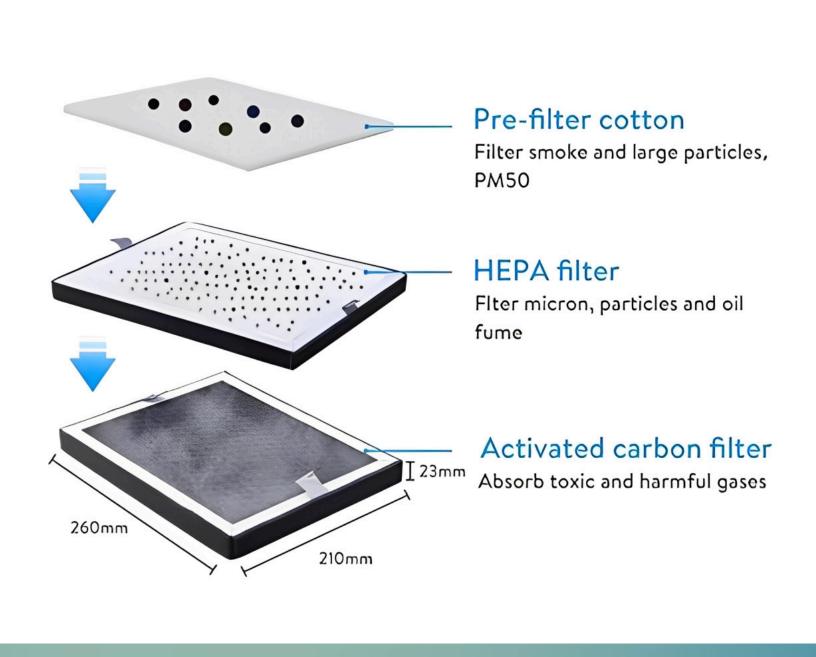

# Triple Filtration Effective Purification

The primary, medium and main filter elements can be replaced separately, which prolongs the service life and reduces the use cost.