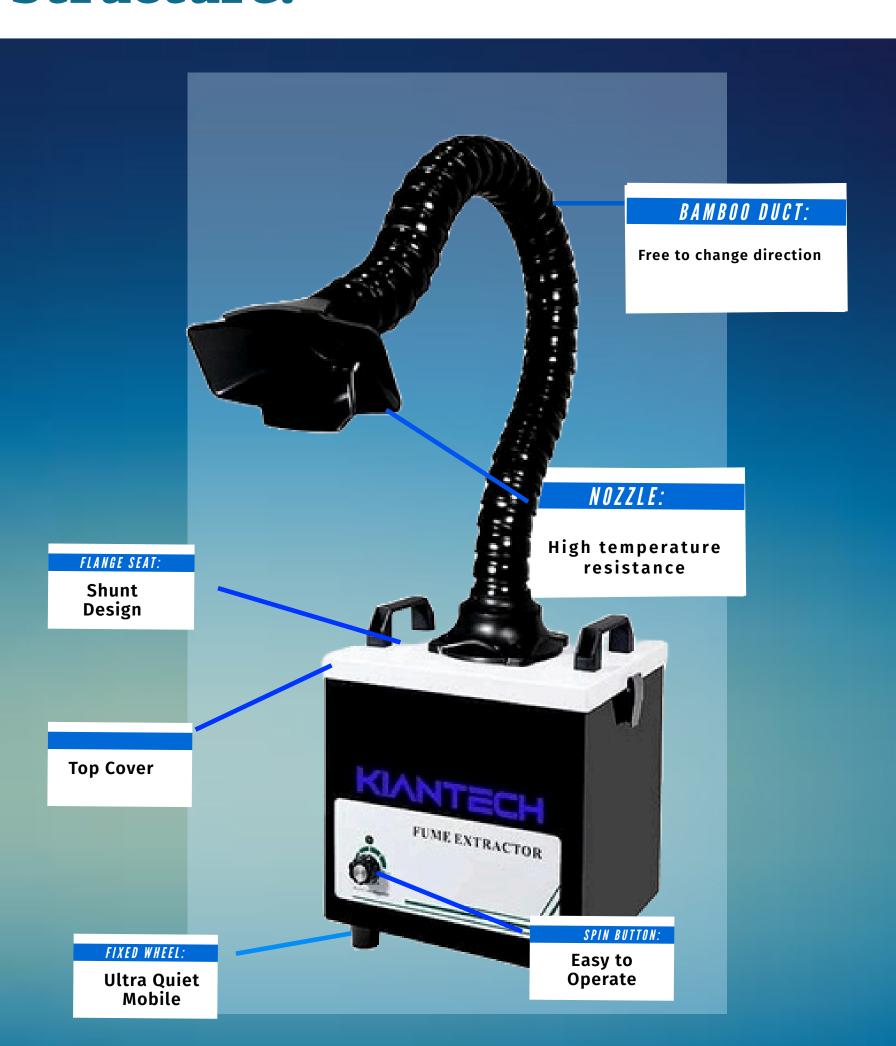

## KIANTECH

### Features:

- - Brushless motor: low noise, high speed, stable operation, long life, low power consumption, high efficiency
- - Eddy current fan: strong suction, fatigue resistance, stable operation
- - Stepless governor for air volume adjustment
- - Multi-stage filtration: effectively filters toxic substances and protects health
- Individually replaceable filters for longer life and reduced costs
- - Simple installation and disassembly; clean workspace aesthetics
- - All-metal frame: impact and vibration resistant
- - Equipped with caster wheels for easy mobility

### Structure:



# Triple Filtration Effective Purification



The primary, medium and main filter elements can be replaced separately, which prolongs the service life and reduces the use cost.

### TECHNICAL SPECIFICATIONS

#### INPUT VOLTAGE AC 220V

Power 100W

Joint 050mm

Air Volume 235m<sup>3</sup>/h

Filter Layers 3 Layers

Noise < 5 od B

Smoking pipes (including joints)  $\phi$  75mm\*L1.0M

Filtration Efficiency > 0.3 µm 94.2%

**Dimensions L270\*W220\*H300mm** 

Weight 7.8kg

KIANTECH guarantees that the Fume Extractor is free from any defect in material and workmanship

within Two years from the purchase date. This warranty does not apply to damages caused by accident, negligence, misuse, modification, contamination or improper handling. If you need warranty service within the warranty period